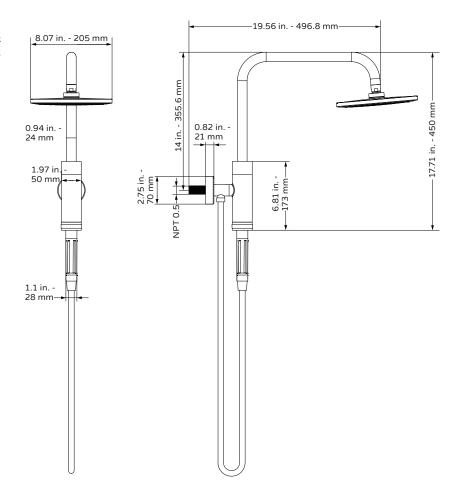

## **Aquarius Shower System**

Model # 1052-BN, 1052-CH, & 1052-MB

**Specification Sheet** 

297 Anna St. | Watsonville, CA 95076 831.724.7300 www.PulseShowerSpas.com

- Finishes: Brushed-Nickel, Chrome, or Matte Black
- Fixtures: Brushed-Nickel, Chrome, or Matte Black
- GPM: 2.5 or 1.8
- Connection: 1/2 NPT Brass Nipple

## PRODUCT FEATURES

- Surface mounted & pre-plumbed
- 8 inch rain showerhead
- All brass body construction
- · Pivoting shower arm
- · Magnetic handshower holder
- Utilize 2 functions simultaneously with individual ON/OFF control for showerhead and handshower